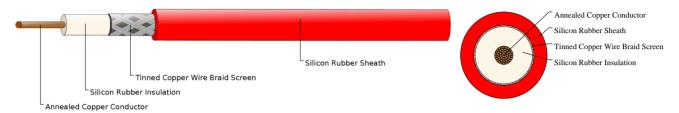

#### **CABLE CONSTRUCTION**

Conductor: Annealed copper conductor, class 5.

Insulation: Silicon rubber.

Screen: Tinned copper wire braid.

Sheath: Silicon rubber.